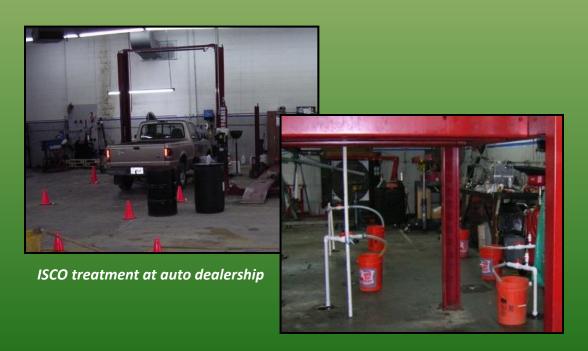

## **OUR HISTORY**

Eden was founded by Ken Summerour, P.G., a pioneer in the ever expanding field of In-Situ chemical based remediation in the southeast US. Mr. Summerour began his career in the early 1990s with fixed based fluid recovery systems that rarely achieved target clean-up goals. After successfully treating a source area using ISCO, Mr. Summerour utilized ISCO to treat a large dissolved plume under an auto dealership building, resulting in a NFA facilitating a property transaction. Mr. Summerour later founded Eden to share his knowledge with the consulting community as well as property owners seeking cost effective solutions for subsurface remediation.