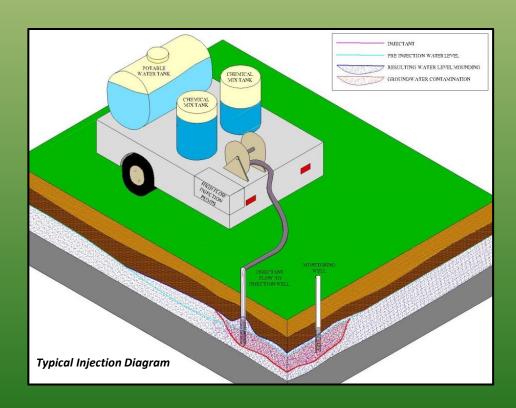

- In-Situ Chemical Oxidation (ISCO)
- In-Situ Chemical Reduction (ISCR)
- Enhanced Bioremediation
- Surfactant Applications
- Treatability Evaluations
- In-Situ/Ex-Situ Soil Blending
- Remedial Design and System Optimization